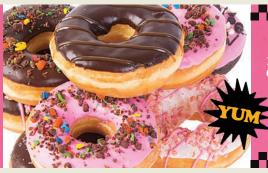

# Fresh Bakery

HOMEMADE STYLE DONUTS. DIFFERENT FLAVORS AVAILABLE, **CHOCOLATE DONUTS ARE HIGHLY** RECOMMENDED.

**SMALL Platter** \$13.99

**LARGE Platter** \$26.99