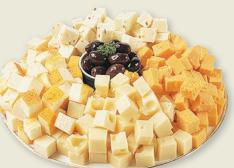

### CHEESE NIBBLER TRAY

Assorted cubed cheeses with an olive medley center, arranged on a platter.

SMALL Platter \$45.99 LARGE Platter \$65.99