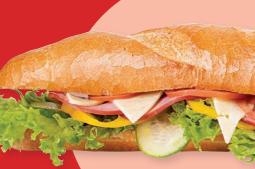

# PINWHEEL SANDWICHES TRAY

An assortment of deli meats and cheeses rolled up into pinwheels. Please inquire about vegetarian options.

SMALL Platter \$34.99 (approx. 40 pieces) LARGE Platter \$64.99 (approx. 100 pieces)