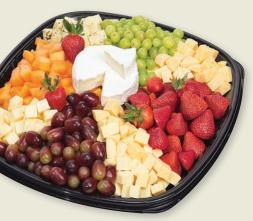

### FANCY FRUIT & CHEESES

An arrangement of seasonal fruit and delicious cheeses cut into snack size pieces. Includes your choice of cream cheese or chocolate dip center.

SMALL Platter \$39.99 LARGE Platter \$64.99