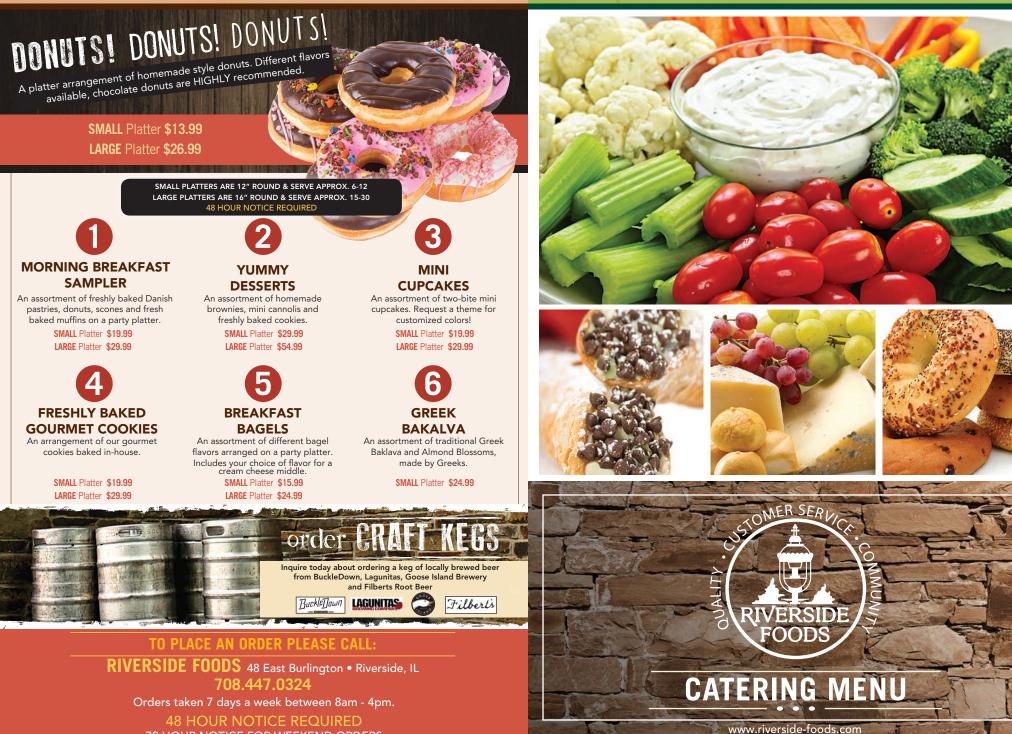

## FRESH VEGGIES

An arranged platter of crisp, seasonal vegetables cut into snack size pieces. Includes your choice of Bleu Cheese, Ranch or Dill Veggie dip middle. SMALL Platter \$29.99 LARGE Platter \$49.99

## CHARCUTERIE

A beautiful arrangement of fresh fruit, spreadable cheeses, cured sausages, dried fruit and crostinis. SMALL Platter \$39.99 LARGE Platter \$69.99

#### FRESH & SEASONAL FRUITS

An arranged platter of fresh and seasonal fruit cut into snack size pieces. Includes your choice of cream cheese or chocolate dip center. SMALL Platter \$34.99

LARGE Platter \$54.99

\*Seasonal fruit prices may vary